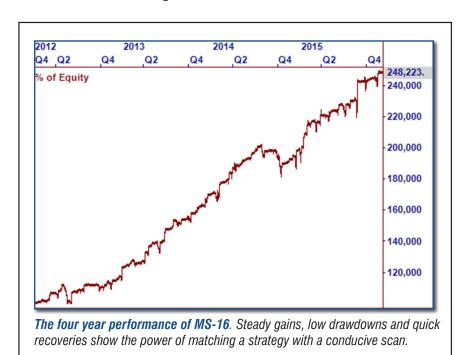

# Introducing MS-16 NEW Momentum and Safety Strategy/Scan Combo Shows Incredible Performance & Unprecedented Safety!

Dear OmniTrader User:

I am proud to announce a significant breakthrough in trading technology. Using the tools included in the OmniTrader 2016 Upgrade Package, our developers have created a strategy and scan combination that provides excellent performance with unprecedented safety. These efforts have resulted in the MS-16 Strategy and Scan Combo.

The strategy actually performed well on both lists. But notice how the MS-16 combo was able to substantially improve EVERY category while maintaining the low draw down!

#### The Profit Magic of the MS-16 Combo

| Year to Date Stats | S&P 100 | MS-16 Scan |
|--------------------|---------|------------|
| Hit Rate           | 63%     | 73%        |
| Profit/Trade       | .31%    | .99%       |
| Return             | 11%     | 25%        |
| Max DD             | 5%      | 5%         |
| Return/DD Ratio    | 2.53%   | 4.69%      |

The year-to-date performance of the MS-16 strategy on the stocks in the S&P 100 vs. the dynamically changing stocks in the MS-16 Scan. Using the Dynamic MS-16 Scan, we show a double digit improvement in Hit Rate, three times the profitability, and over double the return!