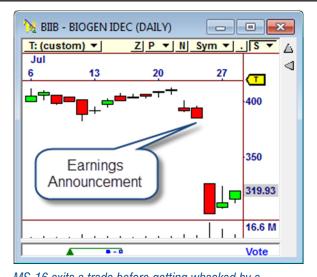

#### **Never Trade into an Earnings Report Again!**

The new Days to Earnings indicator is now included in OmniTrader 2016, and it can be used to completely remove the risk of trading into an earnings report surprise.

Days to Earnings (DTE) can be used as a filter in a strategy so that you don't take a trade when an earnings report is looming. And traders will really love the new DTE Stop. This powerful new addition to OT 2016 will exit a trade n number of days before an earnings report is scheduled.

MS-16 exits a trade before getting whacked by a disappointing earnings report.